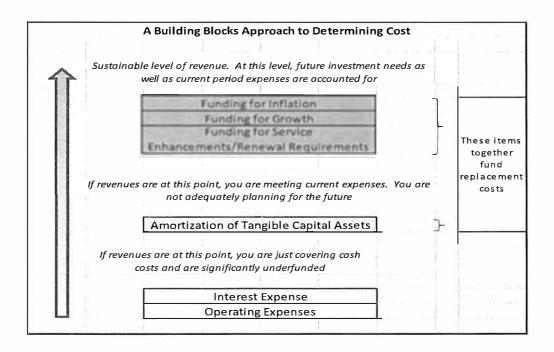

# 2020 Proposed FINAL BUDGET Highlights June 23/20

# a) Proposed FINAL Budget 2020

- 2020 Tax Levy \$ 1,273,750
- 2019 Tax Levy \$ 1,331,317
- Tax Levy decrease -4.32% over 2019
- Tax Rate decrease of -8.08% to Residential property
- Tax Rate decrease of -6.33% to Commercial property

# b) <u>2020 Total Current Value Assessment</u> (CVA) is <u>\$91,003,600</u> (increase of 5.42% over 2019)

- •2019 CVA was \$86,327,909
- •2018 CVA was \$82,975,805
- Residential CVA increased 6.81%
- •Commercial CVA increased 1.31%
- Industrial CVA increased 0.11%
- 2020 Tax Rates will be applied to the CVA (tax rate multiplied by CVA). Final tax billing will reflect the combined change to CVA and Tax Rates.

# c) Ontario Municipal Partnership Fund

Represents the funding provided to the municipality by the Province to "offset" the responsibilities downloaded to municipalities in 1998. This provincial funding has been reduced gradually from \$503,000 in 2008 to \$192,500 for 2020. Provincial (OMPF) funding to Calvin has been decreased by over 61.73% since 2008.

# d) <u>Review Board/Fixed charges</u> for 2020

2020 Board/Fixed Costs have changed as follows:

|                        | 2020              | 2019                | <u>% Change</u>   |
|------------------------|-------------------|---------------------|-------------------|
| Health Unit            | \$ 18,634         | \$ 17,747           | + 5.00%           |
| DNSSAB                 | \$237,881         | \$224,209           | + 6.10%           |
| Cassellholme           | \$ 48,228         | \$ 46,809           | + 3.03%           |
| Policing               | \$ 102,430        | \$ 98,972           | + 3.49%           |
| NBMCA                  | \$ 9,913          | \$ 9,574            | + 3.54%           |
| MBEDC                  | \$ 0              | \$ 0                | no longer exists  |
| MPAC                   | \$ 13,650         | \$ 13,637           | + 0.10%           |
| <u>EN Planning Bd.</u> | \$ 2,500          | <u>\$ 2,500</u>     | <u>no change</u>  |
| Costs                  | \$ 433,236        | \$ 413,448          |                   |
| <u>OMPF rec'd</u> -    | <u>\$ 192,500</u> | - <u>\$ 193,400</u> |                   |
| Pd by taxpayer         | \$ 240,736        | \$220,048           | + <u>\$20,688</u> |

# f) Use of 2019 Surplus of \$233,865 - Applied in 2020 Budget as follows

| <ul> <li>To Fire Reserves</li> </ul>                           | \$ 22,386        |
|----------------------------------------------------------------|------------------|
| • To Road Reserve                                              | \$ 30,000        |
| <ul> <li>To Working Reserve for</li> </ul>                     | \$125,000        |
| Office computers and Other Expense (ie. Co                     | ovid 19)         |
| <ul> <li>To Reserve for Mattawa Seniors Home</li> </ul>        | \$ 23,136        |
| <ul> <li>To Landfill Reserves for 2020/21 Reporting</li> </ul> | \$ 2,200         |
| <ul> <li>Use to offset 2020 taxation</li> </ul>                | <u>\$ 23,143</u> |
| Total                                                          | \$ 233,865       |

# g) **Proposed use of Federal Gas Tax Funds and Reserve Funds**

- <u>\$0 of Federal Gas Tax Funds</u> to budget in 2020. Under the Agreement municipalities have 5 years after the money is received to use it. Current Balance; \$134,277. To be received in 2020; \$31,307. Use of this fund to be addressed in future budgets for infrastructure needs.
- <u>Working Reserves</u> \$5,000 to budget for new office computers.

# h) Capital Budget - \$48,300

2020 Capital Expenditures include:

- <u>\$5,000</u> in Administration for the purchase of a new office computers
- <u>\$5,300</u> in Fire for 2 sets bunker gear, 3 pairs of coveralls.
- <u>\$30,000</u> in Roads for annual roads gravelling
- <u>\$8,000</u> in Recreation for purchase of Accessible Doors for Community Centre (Project left over from last year)